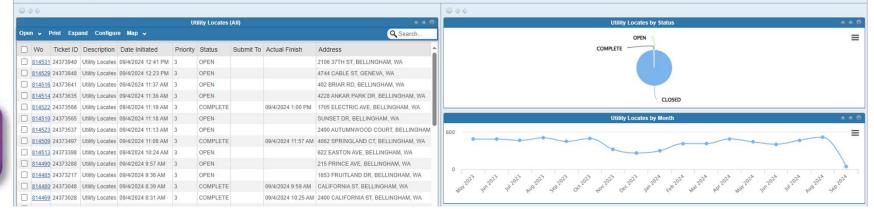

# Cityworks Chosen as AMS in 2018

- Industry leader
- GIS-based
- Open API
- Scalable across workgroups

**Utility Locates Past 30 Days** 