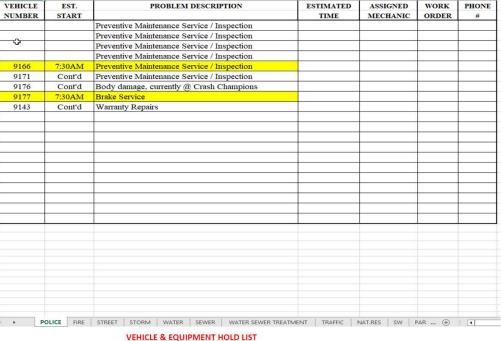

## The Ways of the Old

- Limited service/repair information
- Service request visibility only to person who created SeeClickFix
- Information presented once daily

#### VEHICLE & EQUIPMENT HOLD LIST (1/4/2024)

| VEHICLE<br>NUMBER | EST.<br>START | PROBLEM DESCRIPTION                        |  |  |  |  |
|-------------------|---------------|--------------------------------------------|--|--|--|--|
| 9178              | Cont'd        | Cont'd Repairs @ Chevy (waiting for parts) |  |  |  |  |
| 9148              | Cont'd        | Cont'd Repairs @ Ford                      |  |  |  |  |
| 9142              | Cont'd        | Cont'd Repairs @ Ford                      |  |  |  |  |
| 9115              | Cont'd        | Cont'd Repairs                             |  |  |  |  |

#### VEHICLE & EQUIPMENT HOLD LIST (1/4/2024)

| VEHICLE<br>NUMBER |        | EST.<br>START | PROBLEM DESCRIPTION                         |  |  |  |  |  |
|-------------------|--------|---------------|---------------------------------------------|--|--|--|--|--|
|                   | 2128   | 7:30AM        | Preventive Maintenance Service / Inspection |  |  |  |  |  |
|                   | 3005   | Cont'd        | starter Repairs Red Tagged                  |  |  |  |  |  |
|                   | 7024   | Cont'd        | Cont'd Repairs @ Pape                       |  |  |  |  |  |
|                   | 10-142 | Cont'd        | Cont'd Repairs                              |  |  |  |  |  |
|                   | 3089   | Cont'd        | Cont'd Repairs                              |  |  |  |  |  |

### Out With the Old, in With the New.

- Timed updates throughout the day
- Accessible 24hrs
- Department wide access to SCF reports