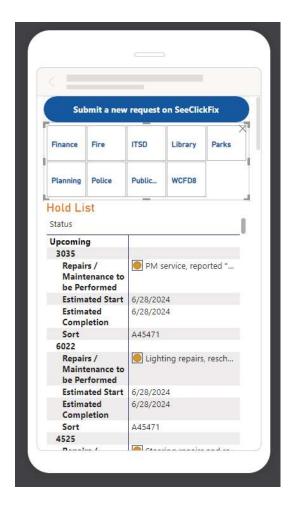

## Department Visibility

- Able to view entire fleet assigned to department
- Service request can be viewed by all
- Monitor request, submit directly from report if needed

| Open Service Requests |       |                      |                                                                              |  |  |  |  |
|-----------------------|-------|----------------------|------------------------------------------------------------------------------|--|--|--|--|
| -                     | SR#   | Submitted Date       | Details                                                                      |  |  |  |  |
| 3087                  | 38739 | 9/10/2024 3:21:23 PM | Fleet - Vehicle Issue 3087<br>On the passenger side ,has broken lower mirror |  |  |  |  |

# Power Bi Report

- Combine two sources
- Scheduled refreshes and emails
- Easy to customize
- Accessible on mobile

# Fleet Requests and Hold List

| r                             |                                                                                                                                                                                                |              |                                                                        |              |                              |                                                                     |                                                       |                                     |                  |             |                                 |                                                                |     |
|-------------------------------|------------------------------------------------------------------------------------------------------------------------------------------------------------------------------------------------|--------------|------------------------------------------------------------------------|--------------|------------------------------|---------------------------------------------------------------------|-------------------------------------------------------|-------------------------------------|------------------|-------------|---------------------------------|----------------------------------------------------------------|-----|
| Finance Fi                    |                                                                                                                                                                                                | ire          | ITSD L                                                                 |              | ibrary Parks                 |                                                                     | Planning                                              | Police                              |                  | Pul         | olic Works                      | s WCFD8                                                        |     |
|                               | Administrati                                                                                                                                                                                   | ion          | Ambulance Bls Aid                                                      |              | Building Services            |                                                                     | Cemetery                                              | Civic Field                         |                  | Communit    | y Development                   | Engineering                                                    | П   |
| Facilities                    | Facilities - F                                                                                                                                                                                 | Parks        | Fire Fleet                                                             |              |                              | Golf Course                                                         | Government Access Tv                                  | Grounds                             |                  | Information | n Technology                    | Library                                                        |     |
| Mailroom                      | Natural Res                                                                                                                                                                                    | ources       | Nr Aquatic Invasive Par                                                |              | tions                        | Parking Services                                                    | Parks Improvements                                    | Parks Operatio                      | Parks Operations |             |                                 | Post Point                                                     | ]   |
| Hold List                     |                                                                                                                                                                                                |              |                                                                        |              |                              |                                                                     |                                                       |                                     |                  |             |                                 |                                                                |     |
| Status                        | AssetID I                                                                                                                                                                                      | Repairs / Ma | intenance to be Perform                                                | med          |                              |                                                                     |                                                       |                                     |                  | E           | stimated Start                  | Estimated Completion                                           | 1 0 |
| Upcoming                      | 8016 Tentative PM service and inspection once 8020 is back in service. 9/17/2024 9132 TENTATIVE, PM service and inspection. 9/17/2024 3054 Diagnose oil leaks, suspension, steering. 9/18/2024 |              |                                                                        |              |                              |                                                                     | 17/2024                                               | 9/17/2024<br>9/17/2024<br>9/20/2024 |                  |             |                                 |                                                                |     |
| On Hold                       | 7030F                                                                                                                                                                                          | During ra    | e PM service, inspection<br>andom walkaround, fou<br>unt installation. |              |                              | mower head. Needs                                                   | repair or switch to anothe                            | er mower head                       | before           | taking 8    | /25/2024<br>/9/2024<br>/14/2024 | 9/30/2024<br>9/20/2024<br>9/20/2024                            |     |
| ∠ Search                      |                                                                                                                                                                                                | Open S       | Service Request                                                        | s            |                              |                                                                     |                                                       |                                     | Ор               | en Work     | Orders                          |                                                                |     |
| TILT BED TRAILER 10-06        |                                                                                                                                                                                                | AssetID      |                                                                        | No. 12-201-0 | Details                      |                                                                     |                                                       |                                     |                  | etID WO     | <u> </u>                        |                                                                | 0   |
| MOBILE WASH TRAILER<br>10-100 |                                                                                                                                                                                                | 9176         | <u>37419</u> 8/8/2024 10:                                              |              | Vehicle has                  | cle Issue(9176)<br>very squeaky brakes. It<br>Everyone hears my vel | t's hard to operate during<br>nicle approaching       | g night                             | 491<br>491       | 5 802       | 396 Air Comp                    | pressor and System<br>pressor and System<br>pressor and System |     |
| CARGO TRAILER<br>10-102       |                                                                                                                                                                                                | 9175         | <u>30813</u> 3/7/2024 10:                                              | 55:36 AM     | Fleet - Vehic<br>Window tint | ele Issue<br>t damaged Rear passer                                  | nger door                                             |                                     | 302<br>491       | 20 808      | 778 Air Comp                    | pressor and System<br>pressor and System                       |     |
| FLATBED TRAILER<br>10-103     |                                                                                                                                                                                                | 9170         | <u>33104</u> 5/3/2024 4:0                                              | 5:14 PM      | 9170- squea                  | cle Issue(9170)<br>aky brakes- front end<br>pise mainly when turni  | na left                                               |                                     | 491              | 0 724       | 095 Apparatu                    | is Compartment Doors<br>is Compartment Doors                   |     |
| FLATBED TRAILER<br>10-104     |                                                                                                                                                                                                | 9168         | <u>38867</u> 9/13/2024 11                                              | 1:27:08 AM   | NON-EMER                     | GENT- next service sch                                              |                                                       |                                     | 491<br>491       | 28 a        | 221 Apparatu                    | is Compartment Doors<br>is Compartment Doors                   |     |
| TILT TRAILER<br>10-105        |                                                                                                                                                                                                |              |                                                                        |              | On 9/13/24<br>collided with  | while on the way to w                                               | ork on Samish Way/Julia<br>168. It cracked the mirror |                                     | 602<br>452       | 23 809      | 570 Apparatu                    | is Compartment Doors<br>is Compartment Doors                   |     |
| TILT TRAILER - 16 FOOT 10-106 |                                                                                                                                                                                                | 9167         | <u>37803</u> 8/19/2024 3:                                              | 38:22 AM     | Fleet - Vehic                | le Issue                                                            | lights is out. Not sure wh                            | ich one.                            | 491              | 5 801       |                                 | rgency Lighting<br>rgency Lighting                             |     |
| TILT TRAILER - 20 FOOT 10-107 |                                                                                                                                                                                                | 9166         | <u>38343</u> 9/1/2024 2:2                                              |              | Fleet - Vehic<br>Damage to I | tle Issue 9166<br>lower front bumper va                             |                                                       |                                     |                  | Submi       | a new reque                     | st on SeeClickFix                                              |     |
| -                             |                                                                                                                                                                                                | 04/0         | 20502 0101202444                                                       | 3 4C DA 4    | E1 . (11:                    | 3 3                                                                 |                                                       |                                     |                  |             |                                 |                                                                |     |