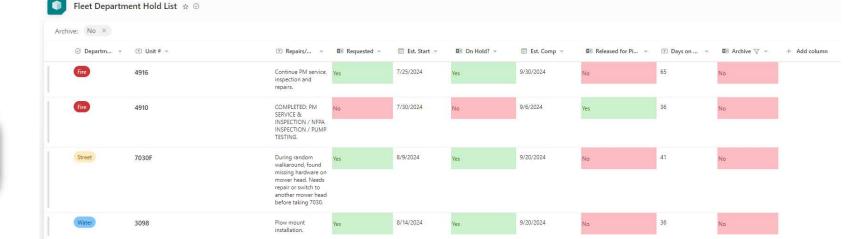

### Fleet Efficiencies

- In the moment changes to vehicle "Hold List"
- Can prepare departments for future services
- Vehicle downtime monitoring
- Technician access to all service request
- Subscription based email system

## SharePoint Hold List

- Allows fleet to communicate upcoming and ongoing repairs
- Change Tracking and rollback

# Fleet Requests and Hold List

| r                             |                                                                                                                                                                                                |              |                                                                        |              |                              |                                                                     |                                                       |                                     |                  |             |                                 |                                                                |     |
|-------------------------------|------------------------------------------------------------------------------------------------------------------------------------------------------------------------------------------------|--------------|------------------------------------------------------------------------|--------------|------------------------------|---------------------------------------------------------------------|-------------------------------------------------------|-------------------------------------|------------------|-------------|---------------------------------|----------------------------------------------------------------|-----|
| Finance Fi                    |                                                                                                                                                                                                | ire          | ITSD L                                                                 |              | ibrary Parks                 |                                                                     | Planning                                              | Police                              |                  | Pul         | olic Works                      | s WCFD8                                                        |     |
|                               | Administrati                                                                                                                                                                                   | ion          | Ambulance Bls Aid                                                      |              | Building Services            |                                                                     | Cemetery                                              | Civic Field                         |                  | Communit    | y Development                   | Engineering                                                    | П   |
| Facilities                    | Facilities - F                                                                                                                                                                                 | Parks        | Fire Fleet                                                             |              |                              | Golf Course                                                         | Government Access Tv                                  | Grounds                             |                  | Information | n Technology                    | Library                                                        |     |
| Mailroom                      | Natural Res                                                                                                                                                                                    | ources       | Nr Aquatic Invasive Par                                                |              | tions                        | Parking Services                                                    | Parks Improvements                                    | Parks Operatio                      | Parks Operations |             |                                 | Post Point                                                     | ]   |
| Hold List                     |                                                                                                                                                                                                |              |                                                                        |              |                              |                                                                     |                                                       |                                     |                  |             |                                 |                                                                |     |
| Status                        | AssetID I                                                                                                                                                                                      | Repairs / Ma | intenance to be Perform                                                | med          |                              |                                                                     |                                                       |                                     |                  | E           | stimated Start                  | Estimated Completion                                           | 1 0 |
| Upcoming                      | 8016 Tentative PM service and inspection once 8020 is back in service. 9/17/2024 9132 TENTATIVE, PM service and inspection. 9/17/2024 3054 Diagnose oil leaks, suspension, steering. 9/18/2024 |              |                                                                        |              |                              |                                                                     | 17/2024                                               | 9/17/2024<br>9/17/2024<br>9/20/2024 |                  |             |                                 |                                                                |     |
| On Hold                       | 7030F                                                                                                                                                                                          | During ra    | e PM service, inspection<br>andom walkaround, fou<br>unt installation. |              |                              | mower head. Needs                                                   | repair or switch to anothe                            | er mower head                       | before           | taking 8    | /25/2024<br>/9/2024<br>/14/2024 | 9/30/2024<br>9/20/2024<br>9/20/2024                            |     |
| ∠ Search                      |                                                                                                                                                                                                | Open S       | Service Request                                                        | s            |                              |                                                                     |                                                       |                                     | Ор               | en Work     | Orders                          |                                                                |     |
| TILT BED TRAILER 10-06        |                                                                                                                                                                                                | AssetID      |                                                                        | No. 12-201-0 | Details                      |                                                                     |                                                       |                                     |                  | etID WO     | <u> </u>                        |                                                                | 0   |
| MOBILE WASH TRAILER<br>10-100 |                                                                                                                                                                                                | 9176         | <u>37419</u> 8/8/2024 10:                                              |              | Vehicle has                  | cle Issue(9176)<br>very squeaky brakes. It<br>Everyone hears my vel | t's hard to operate during<br>nicle approaching       | g night                             | 491<br>491       | 5 802       | 396 Air Comp                    | pressor and System<br>pressor and System<br>pressor and System |     |
| CARGO TRAILER<br>10-102       |                                                                                                                                                                                                | 9175         | <u>30813</u> 3/7/2024 10:                                              | 55:36 AM     | Fleet - Vehic<br>Window tint | ele Issue<br>t damaged Rear passer                                  | nger door                                             |                                     | 302<br>491       | 20 808      | 778 Air Comp                    | pressor and System<br>pressor and System                       |     |
| FLATBED TRAILER<br>10-103     |                                                                                                                                                                                                | 9170         | <u>33104</u> 5/3/2024 4:0                                              | 5:14 PM      | 9170- squea                  | cle Issue(9170)<br>aky brakes- front end<br>pise mainly when turni  | na left                                               |                                     | 491              | 0 724       | 095 Apparatu                    | is Compartment Doors<br>is Compartment Doors                   |     |
| FLATBED TRAILER<br>10-104     |                                                                                                                                                                                                | 9168         | <u>38867</u> 9/13/2024 11                                              | 1:27:08 AM   | NON-EMER                     | GENT- next service sch                                              |                                                       |                                     | 491<br>491       | 28 a        | 221 Apparatu                    | is Compartment Doors<br>is Compartment Doors                   |     |
| TILT TRAILER<br>10-105        |                                                                                                                                                                                                |              |                                                                        |              | On 9/13/24<br>collided with  | while on the way to w                                               | ork on Samish Way/Julia<br>168. It cracked the mirror |                                     | 602<br>452       | 23 809      | 570 Apparatu                    | is Compartment Doors<br>is Compartment Doors                   |     |
| TILT TRAILER - 16 FOOT 10-106 |                                                                                                                                                                                                | 9167         | <u>37803</u> 8/19/2024 3:                                              | 38:22 AM     | Fleet - Vehic                | le Issue                                                            | lights is out. Not sure wh                            | ich one.                            | 491              | 5 801       |                                 | rgency Lighting<br>rgency Lighting                             |     |
| TILT TRAILER - 20 FOOT 10-107 |                                                                                                                                                                                                | 9166         | <u>38343</u> 9/1/2024 2:2                                              |              | Fleet - Vehic<br>Damage to I | tle Issue 9166<br>lower front bumper va                             |                                                       |                                     |                  | Submi       | a new reque                     | st on SeeClickFix                                              |     |
| -                             |                                                                                                                                                                                                | 04/0         | 20502 0101202444                                                       | 3 4C DA 4    | E1 . (11:                    | 3 3                                                                 |                                                       |                                     |                  |             |                                 |                                                                |     |