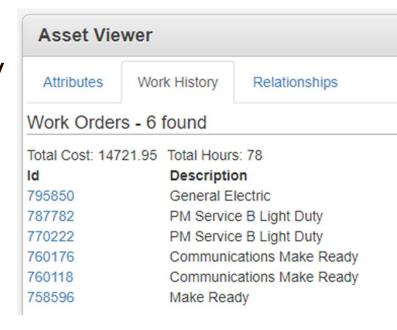

# Launched Cityworks for Fleet in 2020

- Overhauled GIS asset repository
- Created new business processes
- Redefined workflows
- Migrated useful work history

# Putting it Together

- Staff enter Asset ID in SeeClickFix
- Power BI Ties that Asset ID together from SharePoint and Cityworks.