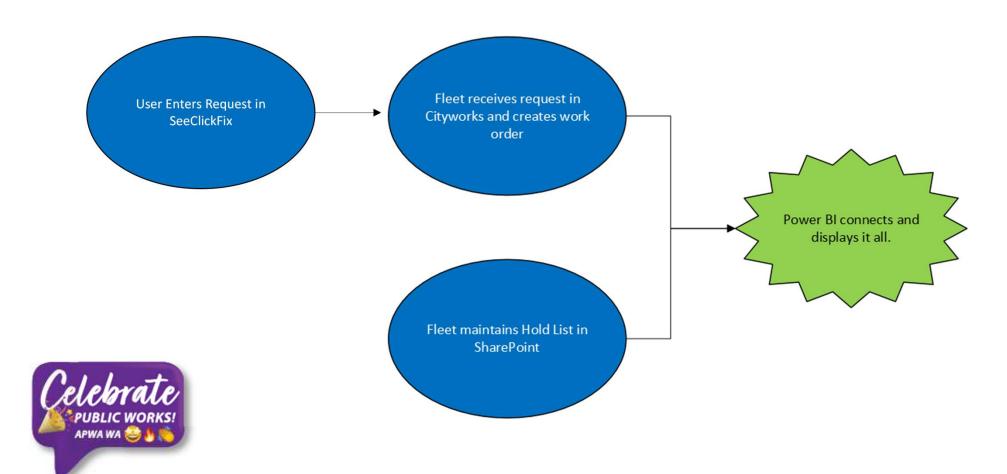

# Putting it Together

# Putting it Together

- Staff enter Asset ID in SeeClickFix
- Power BI Ties that Asset ID together from SharePoint and Cityworks.