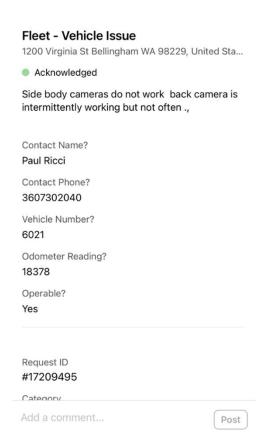

## Department Visibility

- Able to view entire fleet assigned to department
- Service request can be viewed by all
- Monitor request, submit directly from report if needed

| Open Service Requests |       |                      |                                                                              |  |  |  |  |
|-----------------------|-------|----------------------|------------------------------------------------------------------------------|--|--|--|--|
| -                     | SR#   | Submitted Date       | Details                                                                      |  |  |  |  |
| 3087                  | 38739 | 9/10/2024 3:21:23 PM | Fleet - Vehicle Issue 3087<br>On the passenger side ,has broken lower mirror |  |  |  |  |