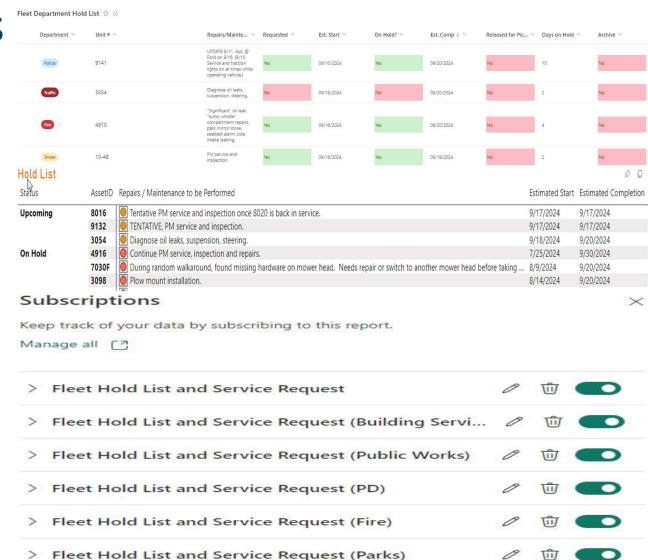

### Fleet Efficiencies

- In the moment changes to vehicle "Hold List"
- Can prepare departments for future services
- Vehicle downtime monitoring
- Technician access to all service request
- Subscription based email system

## SharePoint Hold List

- Allows fleet to communicate upcoming and ongoing repairs
- Change Tracking and rollback

# Power Bi Report

- Combine two sources
- Scheduled refreshes and emails
- Easy to customize
- Accessible on mobile

# Fleet Requests and Hold List

| r                             |                                                                                                                                                                                                |              |                                                                        |              |                              |                                                                     |                                                       |                                     |                  |             |                                 |                                                                |     |
|-------------------------------|------------------------------------------------------------------------------------------------------------------------------------------------------------------------------------------------|--------------|------------------------------------------------------------------------|--------------|------------------------------|---------------------------------------------------------------------|-------------------------------------------------------|-------------------------------------|------------------|-------------|---------------------------------|----------------------------------------------------------------|-----|
| Finance Fi                    |                                                                                                                                                                                                | ire          | ITSD L                                                                 |              | ibrary Parks                 |                                                                     | Planning                                              | Police                              |                  | Pul         | olic Works                      | s WCFD8                                                        |     |
|                               | Administrati                                                                                                                                                                                   | ion          | Ambulance Bls Aid                                                      |              | Building Services            |                                                                     | Cemetery                                              | Civic Field                         |                  | Communit    | y Development                   | Engineering                                                    | П   |
| Facilities                    | Facilities - F                                                                                                                                                                                 | Parks        | Fire Fleet                                                             |              |                              | Golf Course                                                         | Government Access Tv                                  | Grounds                             |                  | Information | n Technology                    | Library                                                        |     |
| Mailroom                      | Natural Res                                                                                                                                                                                    | ources       | Nr Aquatic Invasive Par                                                |              | tions                        | Parking Services                                                    | Parks Improvements                                    | Parks Operatio                      | Parks Operations |             |                                 | Post Point                                                     | ]   |
| Hold List                     |                                                                                                                                                                                                |              |                                                                        |              |                              |                                                                     |                                                       |                                     |                  |             |                                 |                                                                |     |
| Status                        | AssetID I                                                                                                                                                                                      | Repairs / Ma | intenance to be Perform                                                | med          |                              |                                                                     |                                                       |                                     |                  | E           | stimated Start                  | Estimated Completion                                           | 1 0 |
| Upcoming                      | 8016 Tentative PM service and inspection once 8020 is back in service. 9/17/2024 9132 TENTATIVE, PM service and inspection. 9/17/2024 3054 Diagnose oil leaks, suspension, steering. 9/18/2024 |              |                                                                        |              |                              |                                                                     | 17/2024                                               | 9/17/2024<br>9/17/2024<br>9/20/2024 |                  |             |                                 |                                                                |     |
| On Hold                       | 7030F                                                                                                                                                                                          | During ra    | e PM service, inspection<br>andom walkaround, fou<br>unt installation. |              |                              | mower head. Needs                                                   | repair or switch to anothe                            | er mower head                       | before           | taking 8    | /25/2024<br>/9/2024<br>/14/2024 | 9/30/2024<br>9/20/2024<br>9/20/2024                            |     |
| ∠ Search                      |                                                                                                                                                                                                | Open S       | Service Request                                                        | s            |                              |                                                                     |                                                       |                                     | Ор               | en Work     | Orders                          |                                                                |     |
| TILT BED TRAILER 10-06        |                                                                                                                                                                                                | AssetID      |                                                                        | No. 12-201-0 | Details                      |                                                                     |                                                       |                                     |                  | etID WO     | <u> </u>                        |                                                                | 0   |
| MOBILE WASH TRAILER<br>10-100 |                                                                                                                                                                                                | 9176         | <u>37419</u> 8/8/2024 10:                                              |              | Vehicle has                  | cle Issue(9176)<br>very squeaky brakes. It<br>Everyone hears my vel | t's hard to operate during<br>nicle approaching       | g night                             | 491<br>491       | 5 802       | 396 Air Comp                    | pressor and System<br>pressor and System<br>pressor and System |     |
| CARGO TRAILER<br>10-102       |                                                                                                                                                                                                | 9175         | <u>30813</u> 3/7/2024 10:                                              | 55:36 AM     | Fleet - Vehic<br>Window tint | ele Issue<br>t damaged Rear passer                                  | nger door                                             |                                     | 302<br>491       | 20 808      | 778 Air Comp                    | pressor and System<br>pressor and System                       |     |
| FLATBED TRAILER<br>10-103     |                                                                                                                                                                                                | 9170         | <u>33104</u> 5/3/2024 4:0                                              | 5:14 PM      | 9170- squea                  | cle Issue(9170)<br>aky brakes- front end<br>pise mainly when turni  | na left                                               |                                     | 491              | 0 724       | 095 Apparatu                    | is Compartment Doors<br>is Compartment Doors                   |     |
| FLATBED TRAILER<br>10-104     |                                                                                                                                                                                                | 9168         | <u>38867</u> 9/13/2024 11                                              | 1:27:08 AM   | NON-EMER                     | GENT- next service sch                                              |                                                       |                                     | 491<br>491       | 28 a        | 221 Apparatu                    | is Compartment Doors<br>is Compartment Doors                   |     |
| TILT TRAILER<br>10-105        |                                                                                                                                                                                                |              |                                                                        |              | On 9/13/24<br>collided with  | while on the way to w                                               | ork on Samish Way/Julia<br>168. It cracked the mirror |                                     | 602<br>452       | 23 809      | 570 Apparatu                    | is Compartment Doors<br>is Compartment Doors                   |     |
| TILT TRAILER - 16 FOOT 10-106 |                                                                                                                                                                                                | 9167         | <u>37803</u> 8/19/2024 3:                                              | 38:22 AM     | Fleet - Vehic                | le Issue                                                            | lights is out. Not sure wh                            | ich one.                            | 491              | 5 801       |                                 | rgency Lighting<br>rgency Lighting                             |     |
| TILT TRAILER - 20 FOOT 10-107 |                                                                                                                                                                                                | 9166         | <u>38343</u> 9/1/2024 2:2                                              |              | Fleet - Vehic<br>Damage to I | tle Issue 9166<br>lower front bumper va                             |                                                       |                                     |                  | Submi       | a new reque                     | st on SeeClickFix                                              |     |
| -                             |                                                                                                                                                                                                | 04/0         | 20502 0101202444                                                       | 3 4C DA 4    | E1 . (11:                    | 3 3                                                                 |                                                       |                                     |                  |             |                                 |                                                                |     |