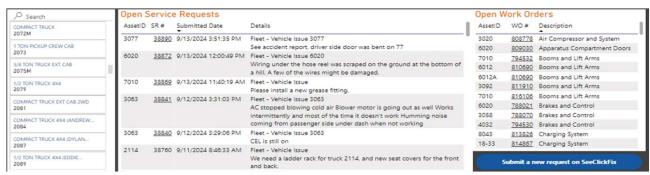

## Department Visibility

- Able to view entire fleet assigned to department
- Service request can be viewed by all
- Monitor request, submit directly from report if needed

| Open Service Requests |       |                      |                                                                              |  |  |  |  |
|-----------------------|-------|----------------------|------------------------------------------------------------------------------|--|--|--|--|
| -                     | SR#   | Submitted Date       | Details                                                                      |  |  |  |  |
| 3087                  | 38739 | 9/10/2024 3:21:23 PM | Fleet - Vehicle Issue 3087<br>On the passenger side ,has broken lower mirror |  |  |  |  |

# Fleet Requests and Hold List

| r                             |                                                                                                                                                                                                |              |                                                                        |              |                              |                                                                     |                                                       |                                     |                  |             |                                 |                                                                |     |
|-------------------------------|------------------------------------------------------------------------------------------------------------------------------------------------------------------------------------------------|--------------|------------------------------------------------------------------------|--------------|------------------------------|---------------------------------------------------------------------|-------------------------------------------------------|-------------------------------------|------------------|-------------|---------------------------------|----------------------------------------------------------------|-----|
| Finance Fi                    |                                                                                                                                                                                                | ire          | ITSD L                                                                 |              | ibrary Parks                 |                                                                     | Planning                                              | Police                              |                  | Pul         | olic Works                      | s WCFD8                                                        |     |
|                               | Administrati                                                                                                                                                                                   | ion          | Ambulance Bls Aid                                                      |              | Building Services            |                                                                     | Cemetery                                              | Civic Field                         |                  | Communit    | y Development                   | Engineering                                                    | П   |
| Facilities                    | Facilities - F                                                                                                                                                                                 | Parks        | Fire Fleet                                                             |              |                              | Golf Course                                                         | Government Access Tv                                  | Grounds                             |                  | Information | n Technology                    | Library                                                        |     |
| Mailroom                      | Natural Res                                                                                                                                                                                    | ources       | Nr Aquatic Invasive Par                                                |              | tions                        | Parking Services                                                    | Parks Improvements                                    | Parks Operatio                      | Parks Operations |             |                                 | Post Point                                                     | ]   |
| Hold List                     |                                                                                                                                                                                                |              |                                                                        |              |                              |                                                                     |                                                       |                                     |                  |             |                                 |                                                                |     |
| Status                        | AssetID I                                                                                                                                                                                      | Repairs / Ma | intenance to be Perform                                                | med          |                              |                                                                     |                                                       |                                     |                  | E           | stimated Start                  | Estimated Completion                                           | 1 0 |
| Upcoming                      | 8016 Tentative PM service and inspection once 8020 is back in service. 9/17/2024 9132 TENTATIVE, PM service and inspection. 9/17/2024 3054 Diagnose oil leaks, suspension, steering. 9/18/2024 |              |                                                                        |              |                              |                                                                     | 17/2024                                               | 9/17/2024<br>9/17/2024<br>9/20/2024 |                  |             |                                 |                                                                |     |
| On Hold                       | 7030F                                                                                                                                                                                          | During ra    | e PM service, inspection<br>andom walkaround, fou<br>unt installation. |              |                              | mower head. Needs                                                   | repair or switch to anothe                            | er mower head                       | before           | taking 8    | /25/2024<br>/9/2024<br>/14/2024 | 9/30/2024<br>9/20/2024<br>9/20/2024                            |     |
| ∠ Search                      |                                                                                                                                                                                                | Open S       | Service Request                                                        | s            |                              |                                                                     |                                                       |                                     | Ор               | en Work     | Orders                          |                                                                |     |
| TILT BED TRAILER 10-06        |                                                                                                                                                                                                | AssetID      |                                                                        | No. 12-201-0 | Details                      |                                                                     |                                                       |                                     |                  | etID WO     | <u> </u>                        |                                                                | 0   |
| MOBILE WASH TRAILER<br>10-100 |                                                                                                                                                                                                | 9176         | <u>37419</u> 8/8/2024 10:                                              |              | Vehicle has                  | cle Issue(9176)<br>very squeaky brakes. It<br>Everyone hears my vel | t's hard to operate during<br>nicle approaching       | g night                             | 491<br>491       | 5 802       | 396 Air Comp                    | pressor and System<br>pressor and System<br>pressor and System |     |
| CARGO TRAILER<br>10-102       |                                                                                                                                                                                                | 9175         | <u>30813</u> 3/7/2024 10:                                              | 55:36 AM     | Fleet - Vehic<br>Window tint | ele Issue<br>t damaged Rear passer                                  | nger door                                             |                                     | 302<br>491       | 20 808      | 778 Air Comp                    | pressor and System<br>pressor and System                       |     |
| FLATBED TRAILER<br>10-103     |                                                                                                                                                                                                | 9170         | <u>33104</u> 5/3/2024 4:0                                              | 5:14 PM      | 9170- squea                  | cle Issue(9170)<br>aky brakes- front end<br>pise mainly when turni  | na left                                               |                                     | 491              | 0 724       | 095 Apparatu                    | is Compartment Doors<br>is Compartment Doors                   |     |
| FLATBED TRAILER<br>10-104     |                                                                                                                                                                                                | 9168         | <u>38867</u> 9/13/2024 11                                              | 1:27:08 AM   | NON-EMER                     | GENT- next service sch                                              |                                                       |                                     | 491<br>491       | 28 a        | 221 Apparatu                    | is Compartment Doors<br>is Compartment Doors                   |     |
| TILT TRAILER<br>10-105        |                                                                                                                                                                                                |              |                                                                        |              | On 9/13/24<br>collided with  | while on the way to w                                               | ork on Samish Way/Julia<br>168. It cracked the mirror |                                     | 602<br>452       | 23 809      | 570 Apparatu                    | is Compartment Doors<br>is Compartment Doors                   |     |
| TILT TRAILER - 16 FOOT 10-106 |                                                                                                                                                                                                | 9167         | <u>37803</u> 8/19/2024 3:                                              | 38:22 AM     | Fleet - Vehic                | le Issue                                                            | lights is out. Not sure wh                            | ich one.                            | 491              | 5 801       |                                 | rgency Lighting<br>rgency Lighting                             |     |
| TILT TRAILER - 20 FOOT 10-107 |                                                                                                                                                                                                | 9166         | <u>38343</u> 9/1/2024 2:2                                              |              | Fleet - Vehic<br>Damage to I | tle Issue 9166<br>lower front bumper va                             |                                                       |                                     |                  | Submi       | a new reque                     | st on SeeClickFix                                              |     |
| -                             |                                                                                                                                                                                                | 04/0         | 20502 0101202444                                                       | 3 4C DA 4    | E1 . (11:                    | 3 3                                                                 |                                                       |                                     |                  |             |                                 |                                                                |     |